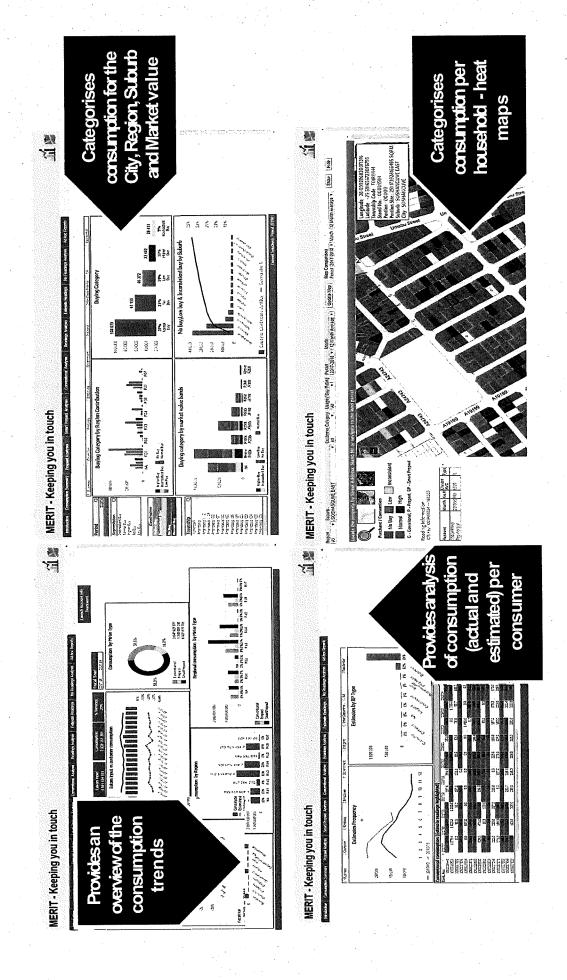

|                                                                                                    |     |

## DATA CLEANSING IN A NUTSHELI



# **AUTOMATION FOR REVENUE COLLECTION**



### CONCLUSION

- Data Cleaning is a critical requirement for any municipality to ensure revenue sustainability and assurance
- Vital to have correct information of residents and businesses
- Such projects help tremendously in analysing your debt book identifying inactive debtors, deceased debtors, indigents if the scope requires it, etc.
- It helps the municipality to create confidence in their residents if their information is correct.
- less disputes, less wasted expenditure in chasing wrong It helps enormously with debt collection process - you have debtors (or finding the responsible debtor)
- 1 ensure that The importance of data cleansing will municipality bills correctly and equitably
- Importance of continuous data cleansing and protecting

| KWADUKUZA          | MUNICIP 219 TY