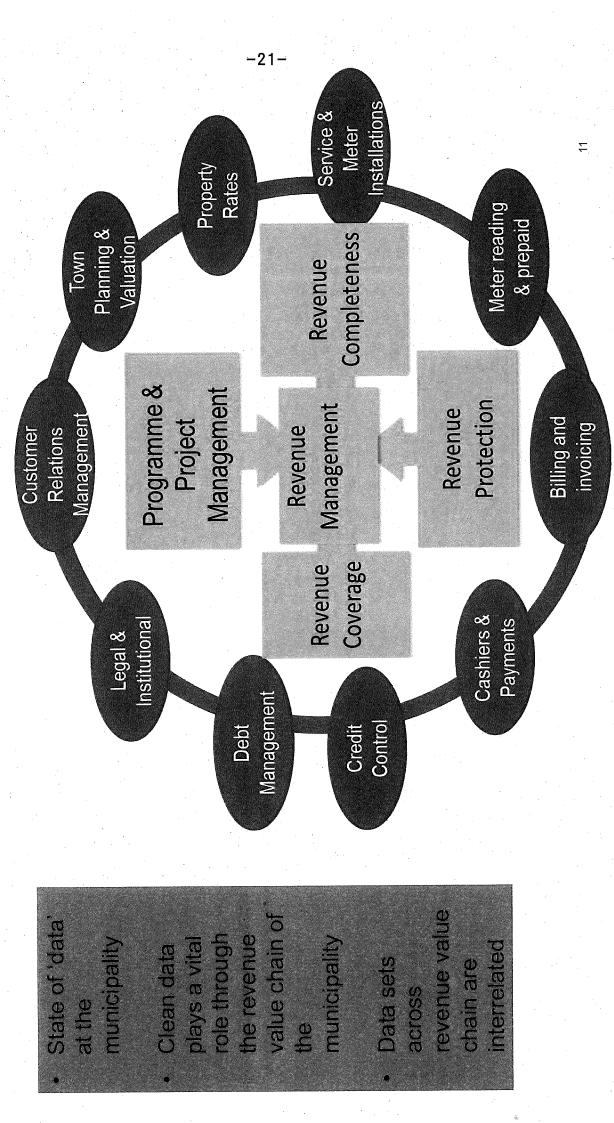

correcting) inaccurate Identifying and removing records from a dataset, table, or database

Cleansing Data

non-relevant parts of the Recognising unfinished, unreliable or

Restoring, remodelling, or removing the dirty

Ensuring uniformity with

other related datasets in

the operation

or crude data

May be performed as batch processing through scripting or interactively with data wrangling tools

## IMPORTANCE OF RIGHT DATA?

Aggregate Analyse

Segment

Data

Customer analytics

Detailed facts and figures

Facts

Patterns and trends

Extrapolation

Insights

Budget and resource allocation

Monitoring and Control

Management reporting

 Decision Making Strategic Direction

Track & Monitor

in order to obtain insights that assist in determining the To ascertain facts strategic direction



# IMPACT OF RIGHT DATA ON MUNICIPAL REVENUE?

Revenue Planning / Valuations

Valuation Roll Integrity

Deeds File Completeness

Metering completeness and correctness

Billing completeness and correctness

**Metering Data** 

Billing and

Cashier receipts

and Credit

Receipting

Sundry income transaction listing

Ageing Data

Metering assets

Infrastructure

data

Asset /

Asset register

Municipality's Cost of Supply data

Modelling

Tariff

Tariff categories and customer segmentation

## DATA CLEANSING AND PROTECTION

- Data Cleansing involves a desktop and field exercise in parallel
- 'Not to regress' is the key to data cleansing by implementing robust and continuous monitoring and updates
- Importance of data protection (or safeguarding) increases as the amount of data created and st