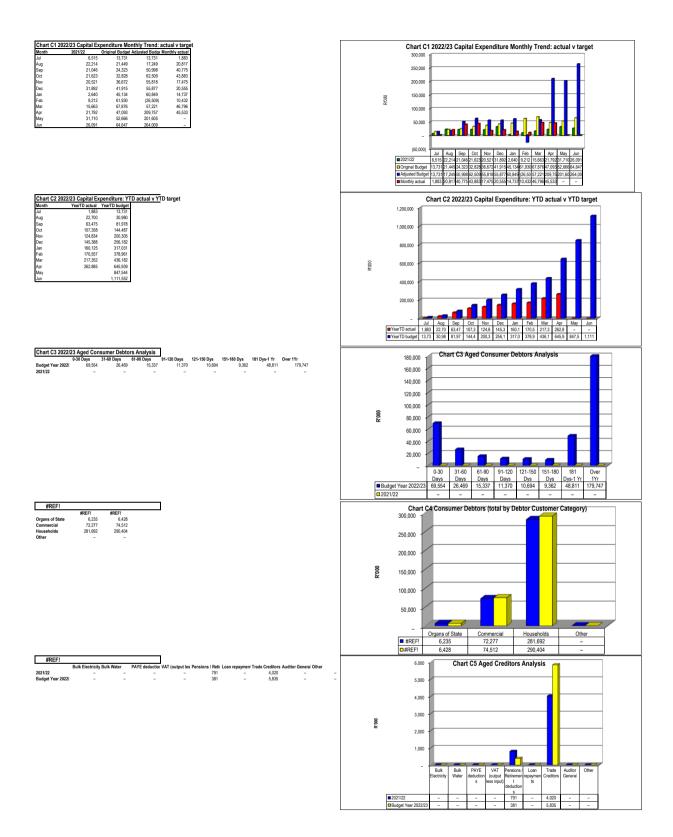

1   | -        | -           | -        | -       | -             | -       | -          |               | -          |  |  |  |
| Zoo's, Marine and Non-biological Animals                  |     | -        | -           | -        | -       | -             | -       | -          |               | -          |  |  |  |
| Total Capital Expenditure on upgrading of existing assets | 1   | 20,217   | 103,572     | 248,667  | 2,131   | 31,642        | 128,230 | 96,588     | 75.3%         | 248,667    |  |  |  |

References

1. Total Capital Expenditure on new assets (SC13a) plus Total Capital Expenditure on renewal of existing assets (SC13b) plus Total Capital Expenditure on upgrading of existing assets (SC13e) must reconcile to total capital expenditure in Table C5 -

check balance - - - - -I