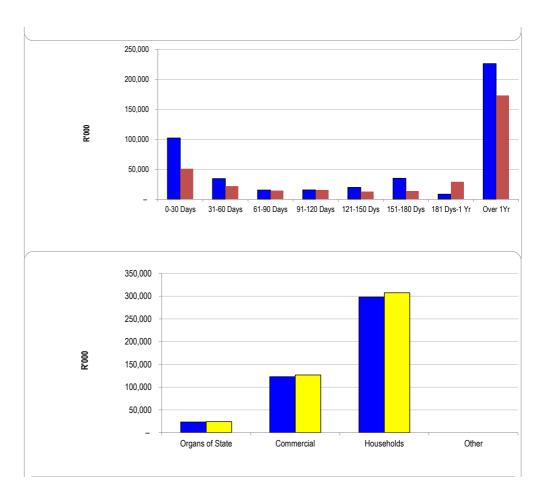

--------|----------|
|                    | 0-30 Days  | 31-60 Days    | 61-90 Days | 91-120 Days | 121-150 Dys | 151-180 Dys | 181 Dys-1 Yr | Over 1Yr |
| Budget Year 2023/2 | 102,278    | 34,614        | 15,605     | 15,754      | 19,884      | 35,108      | 8,713        | 226,143  |
| 2022/23            | 51,097     | 22,121        | 14,625     | 15,686      | 13,089      | 13,960      | 29,339       | 173,140  |

## Chart C4 Consumer Debtors (total by Debtor Customer Category)

| -               | 2022/23 | Budget Year 2023/24 |
|-----------------|---------|---------------------|
| Organs of State | 23,336  | 24,057              |
| Commercial      | 122,848 | 126,648             |
| Households      | 298,173 | 307,395             |
| Other           | -       | -                   |



| Chart C5 Aged      | Creditors Analysis      | S     |                |                 |                      |             |                    |                    |  |
|--------------------|-------------------------|-------|----------------|-----------------|----------------------|-------------|--------------------|--------------------|--|
|                    | Bulk Electricity Bulk V | Vater | PAYE deduction | VAT (output les | Pensions / Retir Loa | an repaymen | Trade Creditors Au | ditor Genera Other |  |
| 2022/23            | - '                     | -     | -              | -               | 2,023                | _           | 3,740              | -                  |  |
| Budget Year 2023/2 | -                       | -     | -              | -               | 295