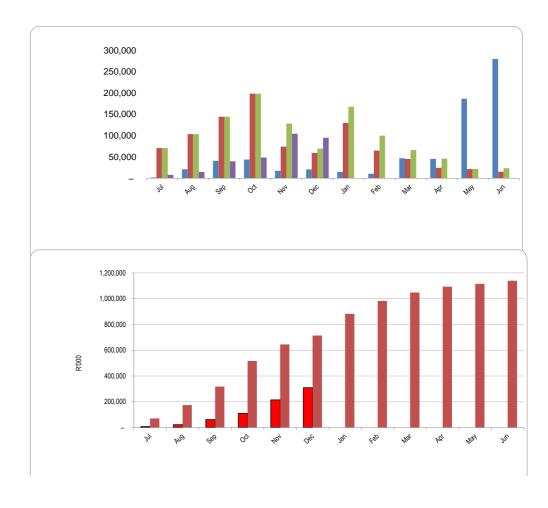

| 23.618           | _             |

| Chart C2 | 2023/24 Capital Ex | cpenditure: Y |
|----------|--------------------|---------------|
| Month    | YearTD actual      | YearTD budget |
| Jul      | 7,828              | 70,684        |
| Aug      | 22,252             | 174,074       |
| Sep      | 61,770             | 318,331       |
| Oct      | 110,392            | 516,859       |
| Nov      | 214,893            | 645,036       |
| Dec      | 309,880            | 714,565       |
| Jan      |                    | 882,194       |
| Feb      |                    | 982,045       |
| Mar      |                    | 1,048,183     |
| Apr      |                    | 1,093,913     |
| May      |                    | 1,115,600     |
| Jun      |                    | 1 139 218     |



| Chart C3 Aged      | Consumer L | Debtors Analy | /SIS       | 1           |             |             |              |          |
|--------------------|------------|---------------|------------|-------------|-------------|-------------|--------------|----------|
|                    | 0-30 Days  | 31-60 Days    | 61-90 Days | 91-120 Days | 121-150 Dys | 151-180 Dys | 181 Dys-1 Yr | Over 1Yr |
| Budget Year 2023/2 | 102,278    | 34,614        | 15,605     | 15,754      | 19,884      | 35,108      | 8,713        | 226,143  |
| 2022/23            | 51,097     | 22,121        | 14,625     | 15,686      | 13,089      | 13,960      | 29,339       | 173,140  |

## Chart C4 Consumer Debtors (total by Debtor Customer Category)

| -               | 2022/23 | Budget Year 2023/24 |
|-------------