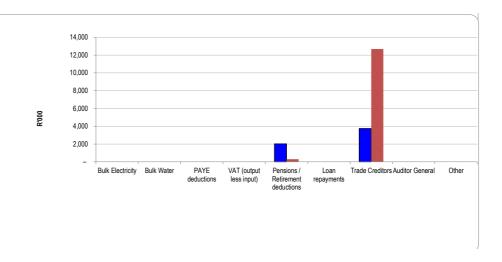

|                 |                      |             |                    |                    |  |
|--------------------|-------------------------|-------|----------------|-----------------|----------------------|-------------|--------------------|--------------------|--|
|                    | Bulk Electricity Bulk V | Vater | PAYE deduction | VAT (output les | Pensions / Retir Loa | an repaymen | Trade Creditors Au | ditor Genera Other |  |
| 2022/23            | - '                     | -     | -              | -               | 2,023                | _           | 3,740              | -                  |  |
| Budget Year 2023/2 | -                       | -     | -              | -               | 295                  | -           | 12,679             | -                  |  |