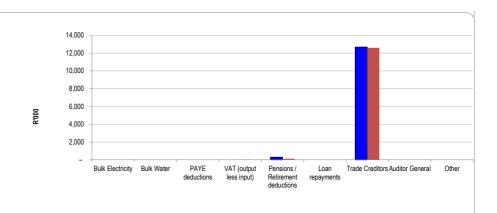

IS    |                |                 |                 |               |                 |                  |       |
|--------------------|-----------------------|-------|----------------|-----------------|-----------------|---------------|-----------------|------------------|-------|
|                    | Bulk Electricity Bulk | Water | PAYE deduction | VAT (output les | Pensions / Reti | Loan repaymen | Trade Creditors | Auditor Genera C | Other |
| 2023/24            | -                     | -     | -              | -               | 295             | -             | 12,679          | -                | -     |
| Budget Year 2024/2 | -                     | -     | -              | 39              | 127             | -             | 12,601          | -                | -     |