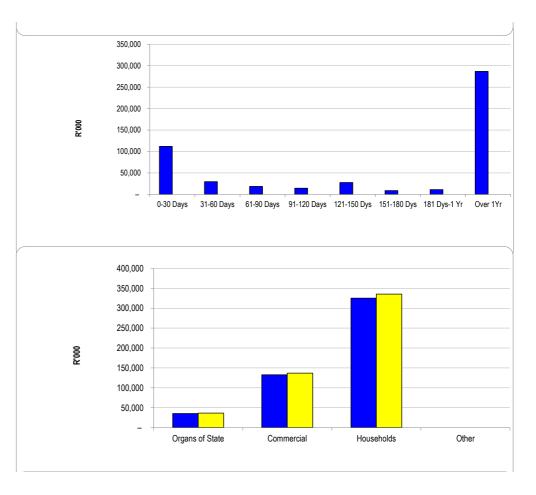

61-90 Days | 91-120 Days | 121-150 Dys | 151-180 Dys | 181 Dys-1 Yr | Over 1Yr |
|--------------------|-----------|------------|------------|-------------|-------------|-------------|--------------|----------|
| Budget Year 2024/2 | 111,807   | 29,634     | 18,527     | 14,368      | 27,669      | 8,938       | 11,182       | 286,857  |
| 2023/24            | -         | -          | -          | -           | -           | -           | -            | -        |

|                 | 2023/24 | Budget Year 2024/25 |  |
|-----------------|---------|---------------------|--|
| Organs of State | 35,374  | 36,468              |  |
| Commercial      | 132,876 | 136,985             |  |
| Households      | 325,462 | 335,528             |  |
| Other           | -       | _                   |  |



| Chart C5 Aged      | Creditors Analysi     | IS    |                |                 |                 |               |                 |                  |       |
|--------------------|-----------------------|-------|----------------|-----------------|-----------------|---------------|-----------------|------------------|-------|
|                    | Bulk Electricity Bulk | Water | PAYE deduction | VAT (output les | Pensions / Reti | Loan repaymen | Trade Creditors | Auditor Genera C | Other |
| 2023/24            | -                     | -     | -              | -               | 295             | -             | 12,679          | -                | -     |
| Budget Year 2024/2 | -                     | -     | -              | 39              | 127             | -