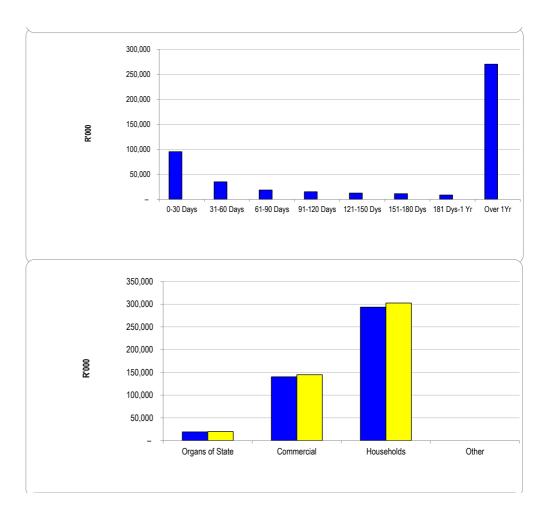

-|
|                    | 0-30 Days  | 31-60 Days    | 61-90 Days | 91-120 Days | 121-150 Dys | 151-180 Dys | 181 Dys-1 Yr | Over 1Yr |
| Budget Year 2024/2 | 95,376     | 35,049        | 18,777     | 15,278      | 12,484      | 11,216      | 8,641        | 270,223  |
| 2023/24            | _          | _             | _          | _           | _           | _           | _            | _        |

## Chart C4 Consumer Debtors (total by Debtor Customer Category)

|                 | 2023/24 | Budget Year 2024/25 |  |
|-----------------|---------|---------------------|--|
| Organs of State | 19,230  | 19,824              |  |
| Commercial      | 140,361 | 144,702             |  |
| Households      | 293,442 | 302,518             |  |
| Other           | _       | -                   |  |



| Bulk Electricity Bulk Water PAYE deductio VAT (output les Pensions / Reti: Loan repaymen Trade Creditors Auditor Gener | Chart C5 Aged      | Creditors Analysis          |                |                 |                 |               |                        |                 |
|------------------------------------------------------------------------------------------------------------------------|--------------------|-----------------------------|----------------|-----------------|-----------------|---------------|------------------------|-----------------|
|                                                                                                                        |                    | Bulk Electricity Bulk Water | PAYE deduction | VAT (output les | Pensions / Reti |