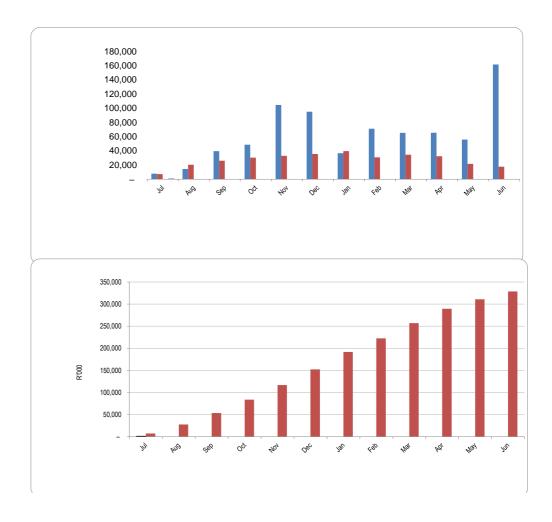

6  | 32,400             | -                  | _          |
| May   | 55,777  | 21,563             | -                  | -          |
| Jun   | 161,617 | 17,629             | _                  | _          |

| Month | YearTD actual | YearTD budget |
|-------|---------------|---------------|
| Jul   | 903           | 7,137         |
| Aug   |               | 27,528        |
| Sep   |               | 53,515        |
| Oct   |               | 83,823        |
| Nov   |               | 116,741       |
| Dec   |               | 152,250       |
| Jan   |               | 191,749       |
| Feb   |               | 222,512       |
| Mar   |               | 256,981       |
| Apr   |               | 289,381       |
| May   |               | 310,944       |
| Jun   |               | 328,573       |



| Chart C3 Aged      | Consumer L | Debtors Analy | /sis       | 1           |             |             |              |          |
|--------------------|------------|---------------|------------|-------------|-------------|-------------|--------------|----------|
|                    | 0-30 Days  | 31-60 Days    | 61-90 Days | 91-120 Days | 121-150 Dys | 151-180 Dys | 181 Dys-1 Yr | Over 1Yr |
| Budget Year 2024/2 | 95,376     | 35,049        | 18,777     | 15,278      | 12,484      | 11,216      | 8,641        | 270,223  |
| 2023/24            | _          | _             | _          | _           | _           | _           | _            | _        |

## Chart C4 Consumer Debtors (total by Debtor Customer Category)

|                 | 2023/24 | Budget Year 2024/25 |  |
|----------