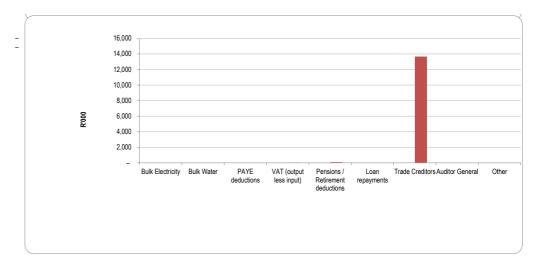

|                    | Bulk Electricity Bulk Water | PAYE deduction | VAT (output les | Pensions / Reti | Loan repaymen | Trade Creditors Audito | or Genera Other |
| 2023/24 – – – – – – – – – – – –                                                                                        | 2023/24            | -                           |                | -               | -               | -             | -                      | -               |
| Budget Year 2024/: 39 96 - 13,658 -                                                                                    | Budget Year 2024/2 | -                           |                | 39              | 96              | -             | 13,658                 | -               |