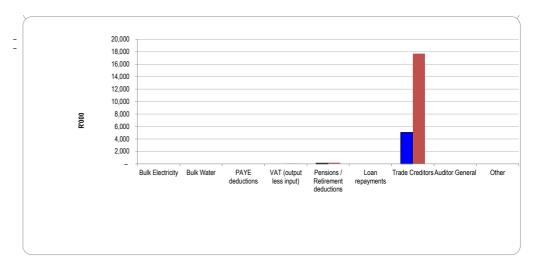

|                   |                   |                |                    |                    |
|--------------------|-------------------------|-------|---------------|-------------------|-------------------|----------------|--------------------|--------------------|
|                    | Bulk Electricity Bulk V | Vater | PAYE deductio | VAT (output les P | ensions / Reti Le | oan repaymen T | rade Creditors Aud | litor Genera Other |
| 2023/24            | -                       | -     | -             | -                 | 122               | -              | 5,045              | -                  |
| Budget Year 2024/2 | -                       | -     | -             | 39                | 178               | -              | 17,707             | -                  |