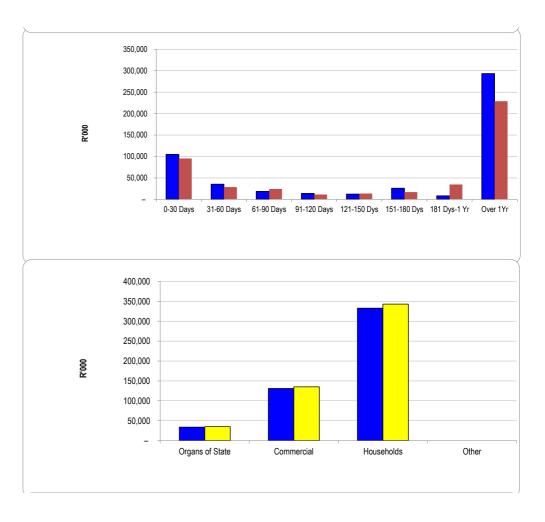

180 Dys | 181 Dys-1 Yr | Over 1Yr |
| Budget Year 2024/2 | 104,967   | 35,428     | 18,699     | 13,836      | 12,416      | 26,208      | 8,352        | 293,333  |
| 2023/24            | 95,532    | 28,761     | 24,358     | 11,449      | 13,781      | 16,853      | 34,678       | 228,884  |

## Chart C4 Consumer Debtors (total by Debtor Customer Category)

|                 | 2023/24 | Budget Year 2024/25 |  |  |  |  |  |  |  |
|-----------------|---------|---------------------|--|--|--|--|--|--|--|
| Organs of State | 33,914  | 34,962              |  |  |  |  |  |  |  |
| Commercial      | 131,146 | 135,202             |  |  |  |  |  |  |  |
| Households      | 332,784 | 343,076             |  |  |  |  |  |  |  |
| Other           | -       | -                   |  |  |  |  |  |  |  |



| Chart C5 Aged      | Creditors Analysis      |       |               |                   |                   |                |                    |                    |
|--------------------|-------------------------|-------|---------------|-------------------|-------------------|----------------|--------------------|--------------------|
|                    | Bulk Electricity Bulk V | Vater | PAYE deductio | VAT (output les P | ensions / Reti Le | oan repaymen T | rade Creditors Aud | litor Genera Other |
| 2023/24            | -                       | -     | -             | -                 | 122               | -              | 5,045              | -                  |
| Budget Year 2024/2 | -                       | -     | -             | 39                | 178