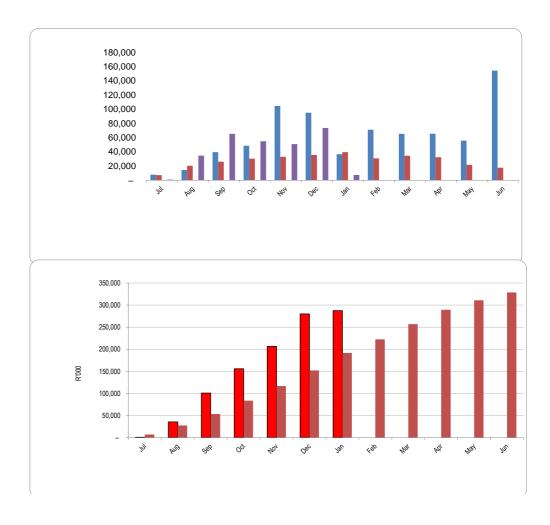

,436  | 32,400              | _              | -            |
| May   | 55,777  | 21,563              | -              | -            |
| Jun   | 154,370 | 17.629              | _              | _            |

| Month | YearTD actual | YearTD budget |
|-------|---------------|---------------|
| Jul   | 903           | 7,137         |
| Aug   | 35,579        | 27,528        |
| Sep   | 100,905       | 53,515        |
| Oct   | 155,801       | 83,823        |
| Nov   | 206,649       | 116,741       |
| Dec   | 280,192       | 152,250       |
| Jan   | 287,522       | 191,749       |
| Feb   |               | 222,512       |
| Mar   |               | 256,981       |
| Apr   |               | 289,381       |
| May   |               | 310,944       |
| Jun   |               | 328,573       |



| Chart C3 Aged      | 1         |            |            |             |             |             |              |          |
|--------------------|-----------|------------|------------|-------------|-------------|-------------|--------------|----------|
|                    | 0-30 Days | 31-60 Days | 61-90 Days | 91-120 Days | 121-150 Dys | 151-180 Dys | 181 Dys-1 Yr | Over 1Yr |
| Budget Year 2024/2 | 104,967   | 35,428     | 18,699     | 13,836      | 12,416      | 26,208      | 8,352        | 293,333  |
| 2023/24            | 95,532    | 28,761     | 24,358     | 11,449      | 13,781      | 16,853      | 34,678       | 228,884  |

## Chart C4 Consumer Debtors (total by Debtor Customer Category)

|                 | 2023/24 | Budget Year 2024/25 |  |  |  |  |  |  |  |
|------------